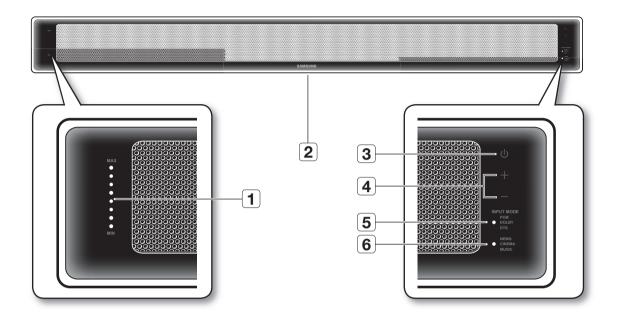

### **REAR PANEL**

| 1 | STANDBY LED           | The standby LED lights up in standby mode.                         |
|---|-----------------------|--------------------------------------------------------------------|
| • |                       | The standby LED turns off when the power of the unit is turned on. |
| 2 | POWER SUPPLY<br>CABLE | Plug the power supply cable into the AC wall outlet.               |
| 3 | AUDIO IN JACK         | Connect to the analog output of an external device.                |
| 4 | DIGITAL IN JACK       | Connect to the digital (optical) output of an external device.     |